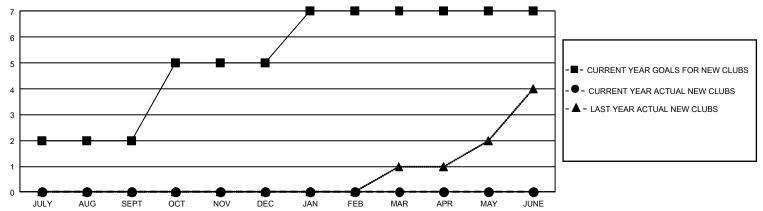

## GMT Constitutional Area 2, Group C

REPORT DOES NOT INCLUDE CLUBS IN UNDISTRICTED AREAS.

| Clubs                 |               |           |               | Members               |                         |                         |                                                    |
|-----------------------|---------------|-----------|---------------|-----------------------|-------------------------|-------------------------|----------------------------------------------------|
| RESULTS FOR 2021-2022 |               |           |               | RESULTS FOR 2021-2022 |                         |                         |                                                    |
| QUARTER               | NEW CLUB GOAL | NEW CLUBS | DROPPED CLUBS | QUARTER MEN           | MBER GROWTH NET<br>GOAL | MEMBER GROWTH<br>ACTUAL | DROPPED MEMBERS<br>ACTUAL (including<br>transfers) |
| JULY/AUG/SEPT         | 6             | 0         | 1             | JULY/AUG/SEPT         | 60                      | 27                      | 81                                                 |
| OCT/NOV/DEC           | 9             | 0         | 0             | OCT/NOV/DEC           | 50                      | 0                       | 0                                                  |
| JAN/FEB/MAR           | 6             | 0         | 0             | JAN/FEB/MAR           | 40                      | 0                       | 0                                                  |
| APR/MAY/JUNE          | 0             | 0         | 0             | APR/MAY/JUNE          | 15                      | 0                       | 0                                                  |

## GOALS AND ACTUAL NEW CLUBS CUMULATIVE