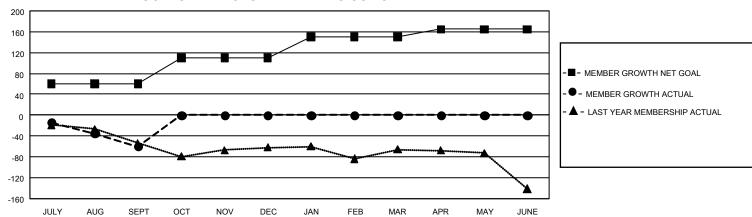

## GMT Constitutional Area 2, Group C

REPORT DOES NOT INCLUDE CLUBS IN UNDISTRICTED AREAS.

| Clubs                 |               |           |               | Members               |                         |                         |                                                    |
|-----------------------|---------------|-----------|---------------|-----------------------|-------------------------|-------------------------|----------------------------------------------------|
| RESULTS FOR 2021-2022 |               |           |               | RESULTS FOR 2021-2022 |                         |                         |                                                    |
| QUARTER               | NEW CLUB GOAL | NEW CLUBS | DROPPED CLUBS | QUARTER MEN           | MBER GROWTH NET<br>GOAL | MEMBER GROWTH<br>ACTUAL | DROPPED MEMBERS<br>ACTUAL (including<br>transfers) |
| JULY/AUG/SEPT         | 6             | 0         | 1             | JULY/AUG/SEPT         | 60                      | 27                      | 81                                                 |
| OCT/NOV/DEC           | 9             | 0         | 0             | OCT/NOV/DEC           | 50                      | 0                       | 0                                                  |
| JAN/FEB/MAR           | 6             | 0         | 0             | JAN/FEB/MAR           | 40                      | 0                       | 0                                                  |
| APR/MAY/JUNE          | 0             | 0         | 0             | APR/MAY/JUNE          | 15                      | 0                       | 0                                                  |

## GOALS AND ACTUAL MEMBERS CUMULATIVE

| DROPPED CLUBS: 1 |    | 16 CLUBS OF 165 ADDED 1 OR<br>MORE NEW MEMBERS | GENDER DISTRIBUTION                 |                |  |
|------------------|----|------------------------------------------------|-------------------------------------|----------------|--|
|                  |    |                                                | MALE                                | 2,359 (65.40%) |  |
|                  |    |                                                | FEMALE                              | 1,248 (34.60%) |  |
| DROPPED MEMBERS  |    |                                                | NON BINARY                          | 0 (0.00%)      |  |
| DECEASED         | 5  |                                                | PREFER NOT TO ANSWER                | 0 (0.00%)      |  |
| CLUB CANCELLED   | 0  |                                                | TOTAL FAMILY UNIT MEMBERS 663       |                |  |
| OTHER            | 76 | CLICK HERE FOR                                 | TO THE PARTIE OF STATE MEMBERS      |                |  |
| TOTAL            | 81 | CUMULATIVE MEMBERSHIP DATA                     | FAMILY MEMBERS PAYING HALF DUES 339 |                |  |